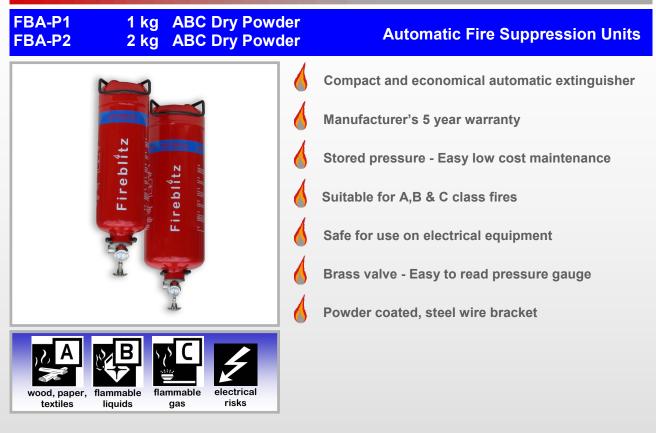

## Fireblitz extinguisher

Commonly used to protect machinery/plant and where there is a risk of fire such as in boat/vehicle engine compartments. The unit required is determined by the floor area of that compartment. Only one unit should be installed in any one compartment and should provide the total protection required for that compartment.

FBA-P1 provides protection for 1.00m<sup>2</sup> of floor space FBA-P2 provides protection for 2.00m<sup>2</sup> of floor space